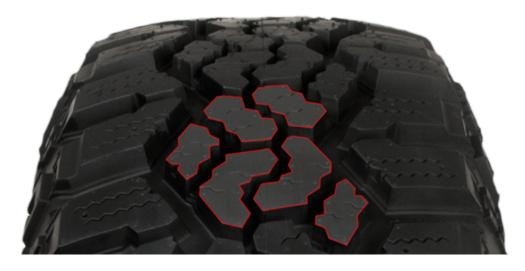

# Maximum Off-Road Traction

## FEATURES

**Variable Pitch Design:** Variable angle tread blocks help reduce harmonics to reduce road noise while also providing biting and traction surfaces in all directions.

**Aggressive All-Terrain Tread:** Large lugs and open void ratio enhance grip for better control in the toughest off road conditions while providing a large and stable contact patch for better on road characteristics. **Durable Sidewall:** The unique 3-ply sidewall reinforces the structural integrity of the Kanati Mud Hog for greater puncture resistance. The sturdier construction digs into softer terrain for better traction and performance.