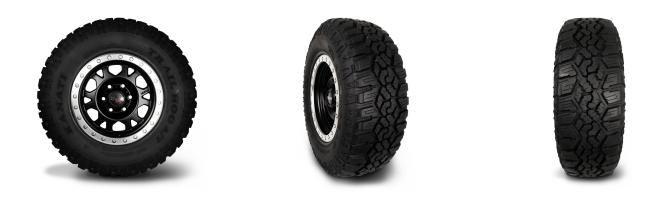

## **TRAIL HOG** ALL-AROUND, ALL-TERRAIN TIRE

TIRE PERFORMANCE RATINGS

BETTER

| OFF-ROAD |
|----------|
| TRACTION |

| BETTER |         |
|--------|---------|
|        | RIDE    |
|        | COMFORT |

## THE PERFECT BALANCE OF OFF-ROAD PERFORMANCE AND ON-ROAD COMFORT

THE KANATI TRAIL HOG WAS DESIGNED FOR EXCEPTIONAL TRACTION, STABILITY, AND RELIABILITY IN ALL KINDS OF TERRAIN AND WEATHER CONDITIONS. THE UNIQUE DESIGN IS SUITABLE FOR EVERYDAY USE IN SOME OF THE HARSHEST WINTER LOCATIONS WHILE RETAINING A SMOOTH RIDE.