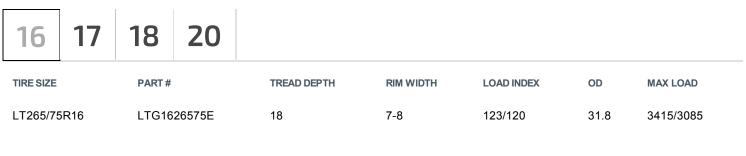

TIRE CATALOG

PERFORMANCE

STORE FINDER

## **TRAIL HOG** ALL-AROUND, ALL-TERRAIN TIRE







TIRE PERFORMANCE RATINGS

BETTER

| OFF-ROAD |
|----------|
| TRACTION |

| BETTER |         |
|--------|---------|
|        | RIDE    |
|        | COMFORT |





## THE PERFECT BALANCE OF OFF-ROAD PERFORMANCE AND ON-ROAD COMFORT

THE KANATI TRAIL HOG WAS DESIGNED FOR EXCEPTIONAL TRACTION, STABILITY, AND RELIABILITY IN ALL KINDS OF TERRAIN AND WEATHER CONDITIONS. THE UNIQUE DESIGN IS SUITABLE FOR EVERYDAY USE IN SOME OF THE HARSHEST WINTER LOCATIONS WHILE RETAINING A SMOOTH RIDE.

SUPERIOR TRACTION AND CONTROL EXCELLENT PERFORMANCE FROM HIGHWAY TO OFF-ROAD SMOOTH AND QUIET RIDES DURABLE, DEPENDABLE CONSTRUCTION



### SIZES & SPECS



#### Warranties Standard Warranty

FIND LOCATIONS

# Maximum Off-Road Traction

## FEATURES

**Variable Pitch Design:** Variable angle tread blocks help reduce harmonics to reduce road noise while also providing biting and traction surfaces in all directions.

**Aggressive All-Terrain Tread:** Large lugs and open void ratio enhance grip for better control in the toughest off road conditions while providing a large and stable contact patch for better on road characteristics. **Durable Sidewall:** The unique 3-ply sidewall reinforces the structural integrity of the Kanati Mud Hog for greater puncture resistance. The sturdier construction digs into softer terrain for better traction and performance.

**Severe Weather Capable:** Generous siping and grooves allow for better water evacuation a